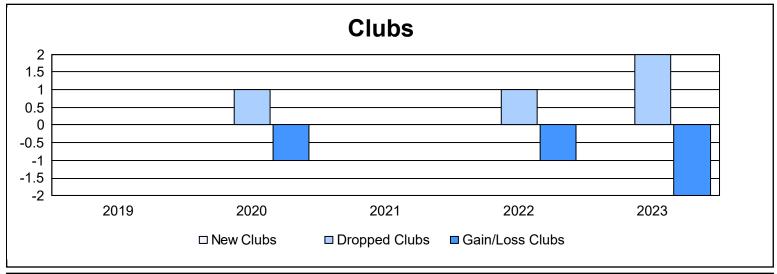

District 25 C

As of June 2023 Cumulative

| Year      | New<br>Clubs | Dropped<br>Clubs | Gain/<br>Loss<br>Clubs | New<br>Members | Charter<br>Members | Reinstate<br>Members | Transfer<br>Members | Total<br>Member<br>Added | Total<br>Members<br>Dropped | Gain/<br>Loss<br>Members |
|-----------|--------------|------------------|------------------------|----------------|--------------------|----------------------|---------------------|--------------------------|-----------------------------|--------------------------|
| 2018-2019 | 0            | 0                | 0                      | 114            | 0                  | 6                    | 5                   | 125                      | 138                         | -13                      |
| 2019-2020 | 0            | 1                | -1                     | 85             | 2                  | 7                    | 6                   | 100                      | 146                         | -46                      |
| 2020-2021 | 0            | 0                | 0                      | 84             | 0                  | 15                   | 5                   | 104                      | 159                         | -55                      |
| 2021-2022 | 0            | 1                | -1                     | 122            | 0                  | 8                    | 7                   | 137                      | 136                         | 1                        |
| 2022-2023 | 0            | 2                | -2                     | 91             | 1                  | 26                   | 7                   | 125                      | 162                         | -37                      |
| Average   | 0            | 1                | -1                     | 99             | 1                  | 12                   | 6                   | 118                      | 148                         | -30                      |