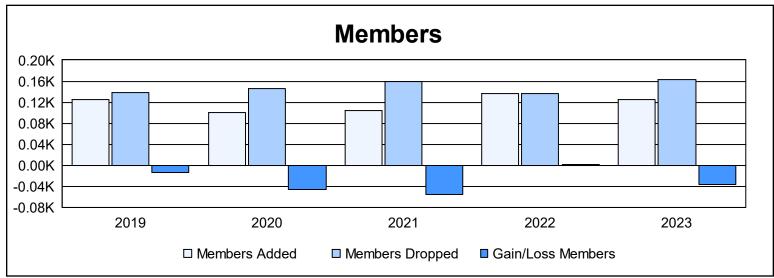

District 25 C

As of June 2023 Cumulative

| Year      | New<br>Clubs | Dropped<br>Clubs | Gain/<br>Loss<br>Clubs | New<br>Members | Charter<br>Members | Reinstate<br>Members | Transfer<br>Members | Total<br>Member<br>Added | Total<br>Members<br>Dropped | Gain/<br>Loss<br>Members |
|-----------|--------------|------------------|------------------------|----------------|--------------------|----------------------|---------------------|--------------------------|-----------------------------|--------------------------|
| 2018-2019 | 0            | 0                | 0                      | 114            | 0                  | 6                    | 5                   | 125                      | 138                         | -13                      |
| 2019-2020 | 0            | 1                | -1                     | 85             | 2                  | 7                    | 6                   | 100                      | 146                         | -46                      |
| 2020-2021 | 0            | 0                | 0                      | 84             | 0                  | 15                   | 5                   | 104                      | 159                         | -55                      |
| 2021-2022 | 0            | 1                | -1                     | 122            | 0                  | 8                    | 7                   | 137                      | 136                         | 1                        |
| 2022-2023 | 0            | 2                | -2                     | 91             | 1                  | 26                   | 7                   | 125                      | 162                         | -37                      |
| Average   | 0            | 1                | -1                     | 99             | 1                  | 12                   | 6                   | 118                      | 148                         | -30                      |